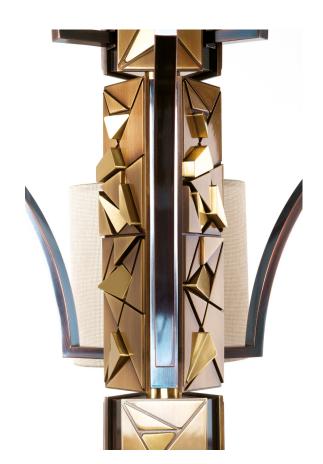

### 211-BB-01

15 LIGHT TYPE E14 MAX 42W

Five modular fixtures composition. Central structure of 3D designed panels in solid brass. 50 centimetres of chain included

### **FINISH**

Structure in F\_13 (burnished brass finish); tiles in F\_12 (brushed & burnished brass); connection box and details in F\_10 (natural brass).

SHADE DIMENSIONS Ø18 x H.18 cm

SHADE FABRIC TS01 (ivory crepon plissè)