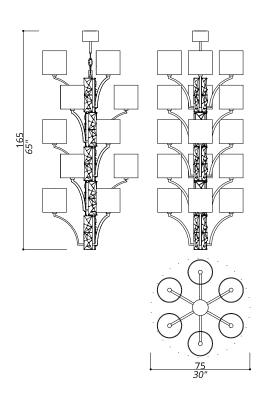

### 211-BB-01

15 LIGHT TYPE E14 MAX 42W

Five modular fixtures composition. Central structure of 3D designed panels in solid brass. 50 centimetres of chain included

## NOTES

Dimensions are expressed in centimetres, if not otherwise specified. The total height of any chandelier includes body of chandelier plus ceiling box fixture; 50cm of chain/steel wire will be supplied free of charge. All products may be customized subject to prior consulting with our technical department; please send your request to <code>info@officina-luce.it</code>. Officina Luce (Registered brand of ISSARCH srl) reserves the right to change or delete, at any time and without prior warning, the technical specification of any model or the model itself, depending on technical and commercial requirements.

### 211-BB-24

15 LIGHT TYPE E14 MAX 42W

Five modular fixtures composition. Central structure of 3D designed panels in solid brass. 50 centimetres of chain included.