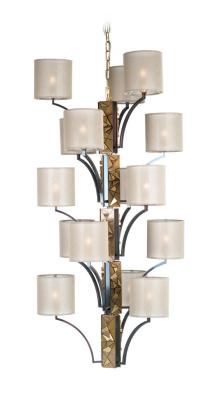

### 211-BB-24

15 LIGHT TYPE E14 MAX 42W

Five modular fixtures composition. Central structure of 3D designed panels in solid brass. 50 centimetres of chain included.

#### **FINISH**

Structure in F\_13 (burnished brass finish); tiles in F\_12 (brushed & burnished brass); connection box and details in F\_10 (natural brass).

SHADE DIMENSIONS Ø18 x H.18 cm

SHADE FABRIC TS24 (gold trevira wave)