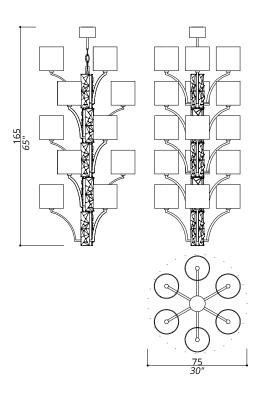

### 211-BB-01

15 LIGHT TYPE E14 MAX 42W

Five modular fixtures composition. Central structure of 3D designed panels in solid brass. 50 centimetres of chain included

## NOTES

Dimensions are expressed in centimetres, if not otherwise specified. The total height of any chandelier includes body of chandelier plus ceiling box fixture; 50cm of chain/steel wire will be supplied free of charge. All products may be customized subject to prior consulting with our technical department; please send your request to <code>info@officina-luce.it</code>. Officina Luce (Registered brand of ISSARCH srl) reserves the right to change or delete, at any time and without prior warning, the technical specification of any model or the model itself, depending on technical and commercial requirements.