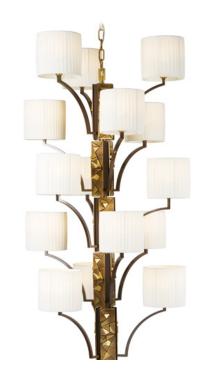

### 211-BB-01

15 LIGHT TYPE E14 MAX 42W

Five modular fixtures composition. Central structure of 3D designed panels in solid brass. 50 centimetres of chain included

### **FINISH**

Structure in F\_13 (burnished brass finish); tiles in F\_12 (brushed & burnished brass); connection box and details in F\_10 (natural brass).

SHADE DIMENSIONS Ø18 x H.18 cm

SHADE FABRIC TS01 (ivory crepon plissè)