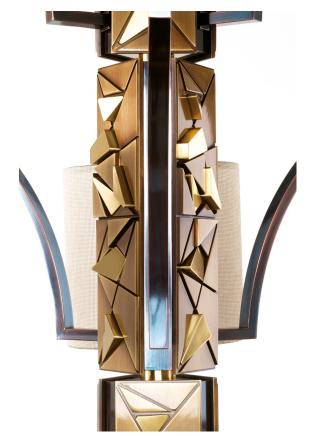

### 211-BB-01

15 LIGHT TYPE E14 MAX 42W

Five modular fixtures composition. Central structure of 3D designed panels in solid brass. 50 centimetres of chain included

### **FINISH**

Structure in F\_13 (burnished brass finish); tiles in F\_12 (brushed & burnished brass); connection box and details in F\_10 (natural brass).

SHADE DIMENSIONS Ø18 x H.18 cm

SHADE FABRIC TS01 (ivory crepon plissè)

### 211-BB-24

15 LIGHT TYPE E14 MAX 42W

Five modular fixtures composition. Central structure of 3D designed panels in solid brass. 50 centimetres of chain included.

#### **FINISH**

Structure in F\_13 (burnished brass finish); tiles in F\_12 (brushed & burnished brass); connection box and details in F\_10 (natural brass).

SHADE DIMENSIONS Ø18 x H.18 cm

SHADE FABRIC TS24 (gold trevira wave)